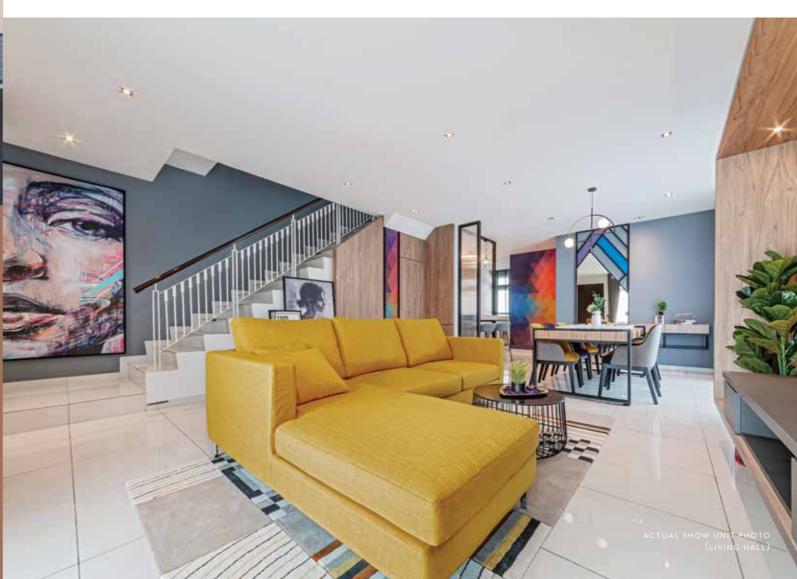

THE ROOMS ARE DESIGNED TO CAPTURE MAXIMAL SUNLIGHT FOR NATURAL DAYLIGHT, IMBUING THE HOME WITH AN EASY BRIGHTNESS THAT CORRESPONDS TO ITS VIBRANT OUTDOOR SURROUNDINGS.

OUR AIRY LAYOUT EMPHASISES FLOW AND VIEWS TO ENCOURAGE OPTIMAL LIVING, WHERE SPACES FEEL JUST THE RIGHT SIZE, AND ARE SUITABLE FOR A WIDE RANGE OF FUNCTIONALITIES.