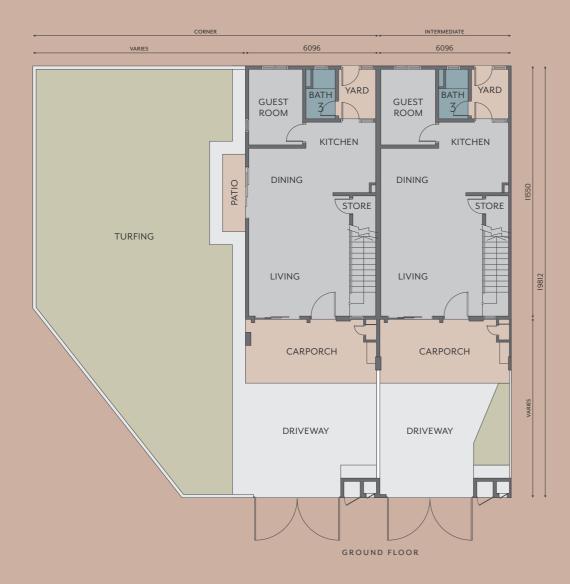

## ILONA

2-STOREY TERRACE

20' X 65'

1,783 SF

OPEN LAYOUT KITCHEN

COMFORTABLE SEATING AREA

BUILT-IN SHOE RACK

20' BACKLANE GARDEN