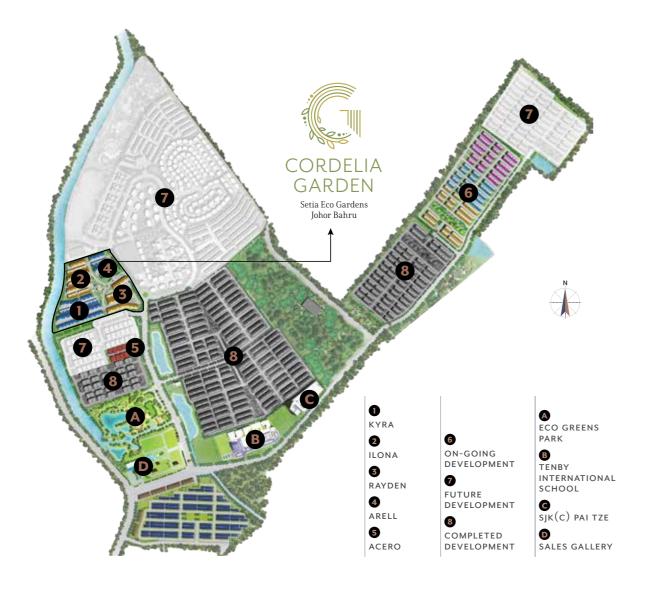

#### site plan

CORDELIA GARDEN FEATURES GENEROUS GREEN SPACE AND CHARISMATIC AMENITIES FOR THE FULL FAMILY EXPERIENCE.

BE IN ONE OF OUR LUXURIOUS AND SOPHISTICATED RESIDENCES TO OPEN UP A LIFE OF PERFECTLY COMPOSED, PANORAMIC VIEWS.