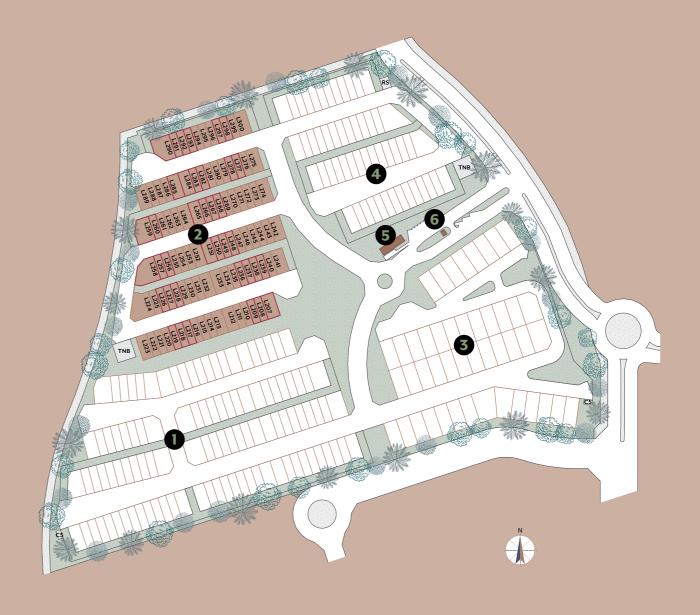

#### site plan

CORDELIA GARDEN FEATURES GENEROUS GREEN SPACE AND CHARISMATIC AMENITIES FOR THE FULL FAMILY EXPERIENCE.

BE IN ONE OF OUR LUXURIOUS AND SOPHISTICATED RESIDENCES TO OPEN UP A LIFE OF PERFECTLY COMPOSED, PANORAMIC VIEWS.