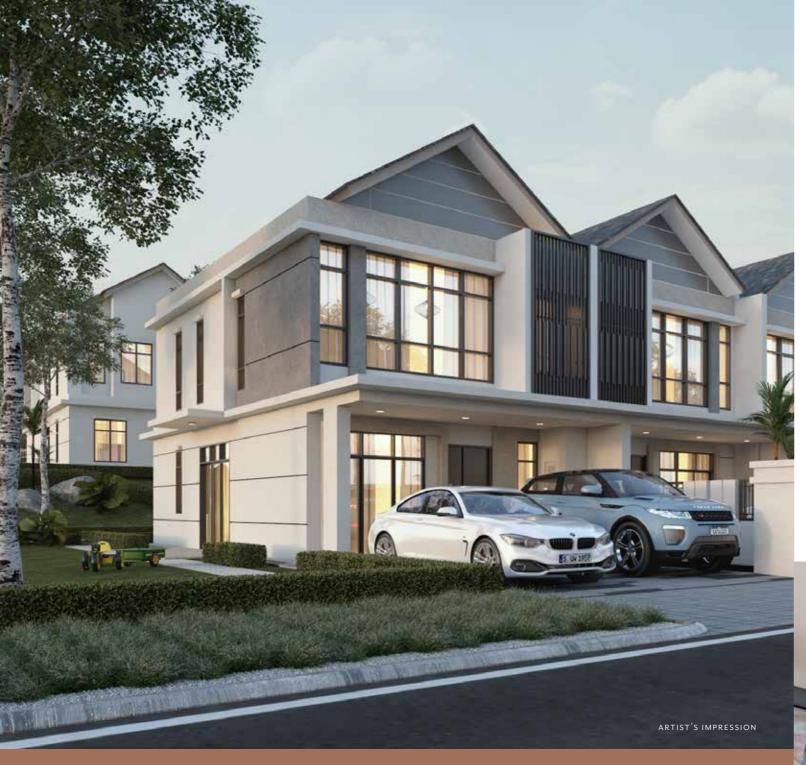

## ILONA

2-STOREY TERRACE

20' X 65'

1,783 SF

OPEN LAYOUT KITCHEN

COMFORTABLE SEATING AREA

BUILT-IN SHOE RACK

20' BACKLANE GARDEN