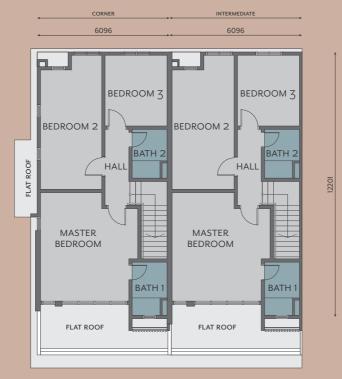

## ILONA

2-STOREY TERRACE

20' X 65'

1,783 SF

OPEN LAYOUT KITCHEN

COMFORTABLE SEATING AREA

BUILT-IN SHOE RACK

20' BACKLANE GARDEN

FIRST FLOOR