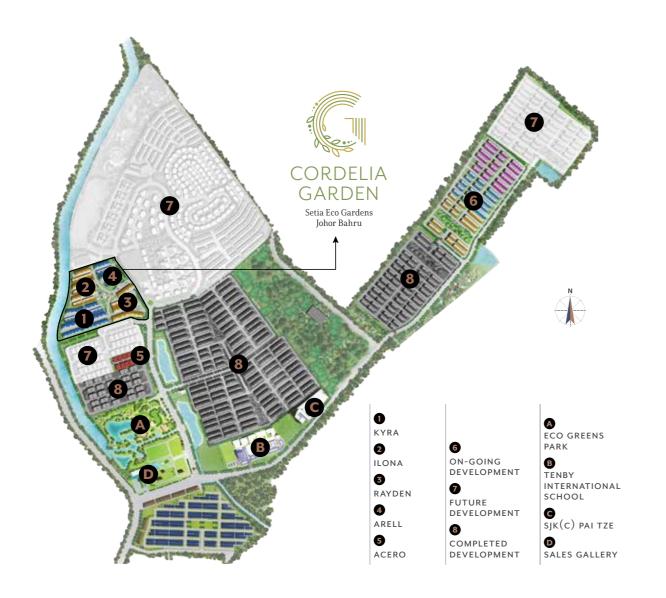

### site plan

CORDELIA GARDEN FEATURES GENEROUS GREEN SPACE AND CHARISMATIC AMENITIES FOR THE FULL FAMILY EXPERIENCE.

BE IN ONE OF OUR LUXURIOUS AND SOPHISTICATED RESIDENCES TO OPEN UP A LIFE OF PERFECTLY COMPOSED, PANORAMIC VIEWS.

**1** KYRA 2 ILONA 3 RAYDEN

**4** ARELL

GROUND FLOOR