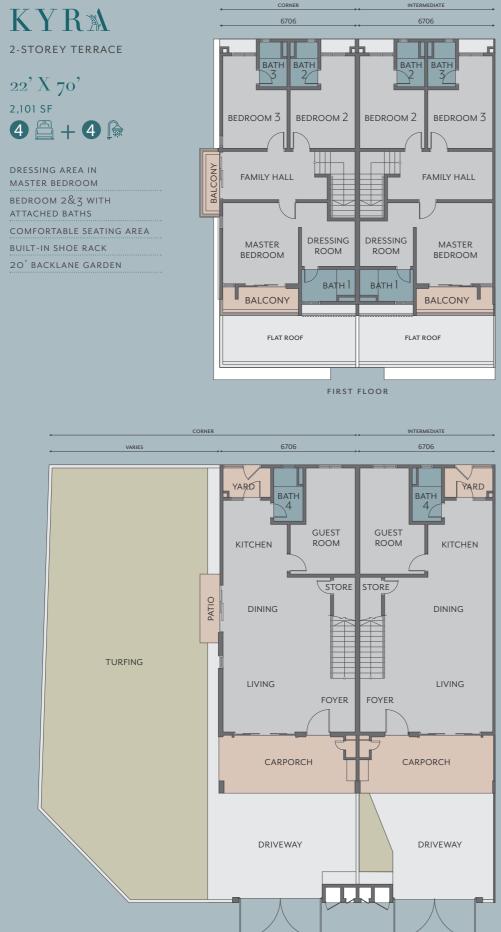

### The New Chapter

2-STOREY TERRACE 22' X 70'

## KYR M

FRAMING THE GREENERY WITH AN EASE THAT CHARACTERISES THE DISTINGUISHED, KYRA IS A FAMILY HOME THAT ADDS WONDERFUL MEMORIES TO YOUR HERITAGE.

kingly and ravishing

EVERY SPACIOUS ROOM ADAPTS TO THE CHARACTER OF ITS DWELLER. METICULOUS CRAFTSMANSHIP INFORMS EVERY CORNER, BUILT TO EMBRACE AND ENCHANT BY PROVIDING BEAUTIFUL TEXTURES FOR THE BEST COMFORT AT HOME.

EVERY MOMENT IS UNHINDERED BY THE CONFINES OF SPACE, AND THE LAYOUT IS CREATED SO THAT POSSIBILITIES OF INTERIOR DESIGN ARE ENDLESS.

### specifications

| STRUCTURE                                                                                                                                                                                                                                                                                                                       | Reinforced Concrete Framework                                                       |  |
|---------------------------------------------------------------------------------------------------------------------------------------------------------------------------------------------------------------------------------------------------------------------------------------------------------------------------------|-------------------------------------------------------------------------------------|--|
| WALL                                                                                                                                                                                                                                                                                                                            | Brickwall / Reinforced Concrete Wall                                                |  |
| ROOFING COVERING                                                                                                                                                                                                                                                                                                                | Reinforced Concrete Slab / Concrete Ro                                              |  |
| ROOF FRAMING                                                                                                                                                                                                                                                                                                                    | Light Weight Steel Trusses                                                          |  |
| CEILING                                                                                                                                                                                                                                                                                                                         | Asbestos Free Cement Board / Plaster Ce                                             |  |
| WINDOWS                                                                                                                                                                                                                                                                                                                         | Aluminium Frame Window / M.S. Grille                                                |  |
| DOORS                                                                                                                                                                                                                                                                                                                           | Solid Timber Door / Plywood Flush Door<br>Timber Fixed Louvres Door / M.S. Grille I |  |
| IRONMONGERY                                                                                                                                                                                                                                                                                                                     | Provided                                                                            |  |
| WALL FINISHES                                                                                                                                                                                                                                                                                                                   |                                                                                     |  |
| Kitchen                                                                                                                                                                                                                                                                                                                         | Full Height Tiles till Ceiling Height                                               |  |
| Bath 1, 2, 3 & 4                                                                                                                                                                                                                                                                                                                | Full Height Tiles till Ceiling Height                                               |  |
| FLOOR FINISHES                                                                                                                                                                                                                                                                                                                  |                                                                                     |  |
| GROUND FLOOR                                                                                                                                                                                                                                                                                                                    |                                                                                     |  |
| Living / Dining / Guest Room / Foyer /<br>Store / Kitchen / Yard / Bath 4 /<br>Car Porch / Patio                                                                                                                                                                                                                                | Tiles                                                                               |  |
| Driveway / Other Areas                                                                                                                                                                                                                                                                                                          | Cement Render                                                                       |  |
| FIRST FLOOR                                                                                                                                                                                                                                                                                                                     |                                                                                     |  |
| Master Bedroom / Bedroom 2 & 3 /<br>Family Hall / Dressing Room / Staircase /<br>Balcony / Bath 1, 2 & 3                                                                                                                                                                                                                        | Tiles                                                                               |  |
| Other Areas                                                                                                                                                                                                                                                                                                                     | Cement Render                                                                       |  |
| *FENCING                                                                                                                                                                                                                                                                                                                        | Provided                                                                            |  |
| *TURFING                                                                                                                                                                                                                                                                                                                        | Provided                                                                            |  |
| *GAS PIPING                                                                                                                                                                                                                                                                                                                     | Nil                                                                                 |  |
|                                                                                                                                                                                                                                                                                                                                 |                                                                                     |  |
|                                                                                                                                                                                                                                                                                                                                 |                                                                                     |  |
| Intermediate Lot                                                                                                                                                                                                                                                                                                                | Corner Lot / End Lot with Land /<br>Odd End Lot with Land                           |  |
| Intermediate Lot                                                                                                                                                                                                                                                                                                                |                                                                                     |  |
|                                                                                                                                                                                                                                                                                                                                 |                                                                                     |  |
| TELEPHONE & ELECTRICAL INSTALLATION                                                                                                                                                                                                                                                                                             | Odd End Lot with Land                                                               |  |
| TELEPHONE & ELECTRICAL INSTALLATION Light Point 26                                                                                                                                                                                                                                                                              | Odd End Lot with Land                                                               |  |
| TELEPHONE & ELECTRICAL INSTALLATION Light Point 26 Power Point (13A) 24 TUDE                                                                                                                                                                                                                                                    | Odd End Lot with Land<br>28<br>24                                                   |  |
| TELEPHONE & ELECTRICAL INSTALLATION       Light Point     26       Power Point (13A)     24       TV Point     3       to a D in                                                                                                                                                                                                | Odd End Lot with Land<br>28<br>24<br>3                                              |  |
| TELEPHONE & ELECTRICAL INSTALLATION         Light Point       26         Power Point (13A)       24         TV Point       3         Astro Point       3                                                                                                                                                                        | Odd End Lot with Land<br>28<br>24<br>3<br>3                                         |  |
| TELEPHONE & ELECTRICAL INSTALLATION         Light Point       26         Power Point (13A)       24         TV Point       3         Astro Point       3         Ceiling Fan Point       6                                                                                                                                      | Odd End Lot with Land<br>28<br>24<br>3<br>3<br>6                                    |  |
| TELEPHONE & ELECTRICAL INSTALLATION         Light Point       26         Power Point (13A)       24         TV Point       3         Astro Point       3         Ceiling Fan Point       6         Air-Cond Point       6                                                                                                       | Odd End Lot with Land<br>28<br>24<br>3<br>3<br>6<br>6                               |  |
| TELEPHONE & ELECTRICAL INSTALLATION         Light Point       26         Power Point (13A)       24         TV Point       3         Astro Point       3         Ceiling Fan Point       6         Air-Cond Point       6         Water Heater Point       4                                                                    | Odd End Lot with Land<br>28<br>24<br>3<br>3<br>6<br>6<br>6<br>4                     |  |
| TELEPHONE & ELECTRICAL INSTALLATION         Light Point       26         Power Point (13A)       24         TV Point       3         Astro Point       3         Ceiling Fan Point       6         Air-Cond Point       6         Water Heater Point       4         Autogate Point       1                                     | Odd End Lot with Land 28 24 3 3 6 6 6 4 1                                           |  |
| TELEPHONE & ELECTRICAL INSTALLATION         Light Point       26         Power Point (13A)       24         TV Point       3         Astro Point       3         Ceiling Fan Point       6         Air-Cond Point       6         Water Heater Point       4         Autogate Point       1         Gate Lighting Point       2 | Odd End Lot with Land<br>28<br>24<br>3<br>3<br>6<br>6<br>6<br>4<br>1<br>2           |  |

# **KYR**<sup>A</sup>

| amework                                                                     |
|-----------------------------------------------------------------------------|
| Concrete Wall                                                               |
| ab / Concrete Roof Tiles                                                    |
| ses                                                                         |
| Board / Plaster Ceiling and Paint / Skim Coat and Paint                     |
| low / M.S. Grille Window                                                    |
| wood Flush Door / Aluminium Frame Sliding Door /<br>Ioor / M.S. Grille Door |
|                                                                             |
|                                                                             |
| ing Height                                                                  |
| ing Height                                                                  |
|                                                                             |
|                                                                             |
|                                                                             |
|                                                                             |
|                                                                             |
|                                                                             |
|                                                                             |
|                                                                             |
|                                                                             |
|                                                                             |
|                                                                             |

| SANITARY & PLUMBING FITTINGS                      |          |
|---------------------------------------------------|----------|
| Kitchen Sink                                      | 1        |
| Wash Hand Basin                                   | 4        |
| T 1 . D 11 11                                     | 4        |
| Shower                                            | 4        |
| Water Closet                                      | 4        |
| INTERNAL TELECOMMUNCATION<br>TRUNKING AND CABLING | Provided |
|                                                   |          |