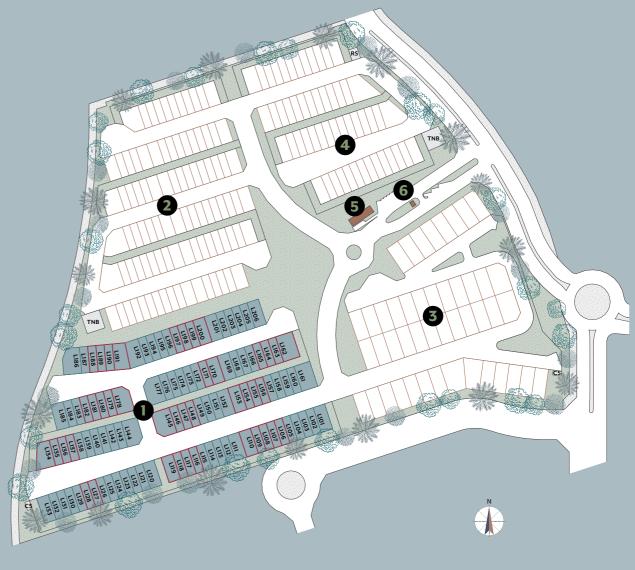

### site plan

CORDELIA GARDEN FEATURES GENEROUS GREEN SPACE AND CHARISMATIC AMENITIES FOR THE FULL FAMILY EXPERIENCE.

BE IN ONE OF OUR LUXURIOUS AND SOPHISTICATED RESIDENCES TO OPEN UP A LIFE OF PERFECTLY COMPOSED, PANORAMIC VIEWS.

**1** KYRA 2 ILONA 3 RAYDEN

**4** ARELL

GROUND FLOOR